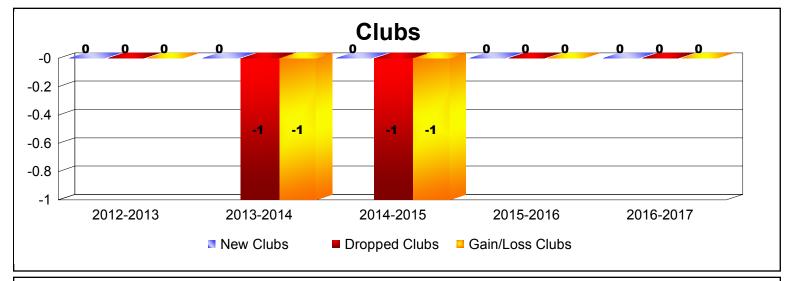

MBR0065 Page 1 of 2 7/21/2017 12:48:14PM

| Year      | New<br>Clubs | Dropped<br>Clubs | Gain/<br>Loss<br>Clubs | New<br>Members | Charter<br>Members | Reinstate<br>Members | Transfer<br>Members | Total<br>Member<br>Added | Total<br>Members<br>Dropped | Gain/<br>Loss<br>Members |
|-----------|--------------|------------------|------------------------|----------------|--------------------|----------------------|---------------------|--------------------------|-----------------------------|--------------------------|
| 2012-2013 | 0            | 0                | 0                      | 52             | 0                  | 2                    | 3                   | 57                       | -49                         | 8                        |
| 2013-2014 | 0            | -1               | -1                     | 34             | 0                  | 1                    | 0                   | 35                       | -54                         | -19                      |
| 2014-2015 | 0            | -1               | -1                     | 78             | 0                  | 3                    | 2                   | 83                       | -35                         | 48                       |
| 2015-2016 | 0            | 0                | 0                      | 91             | 0                  | 2                    | 0                   | 93                       | -46                         | 47                       |
| 2016-2017 | 0            | 0                | 0                      | 35             | 0                  | 1                    | 3                   | 39                       | -99                         | -60                      |
| Average   | 0            | 0                | 0                      | 58             | 0                  | 2                    | 2                   | 61                       | -57                         | 5                        |