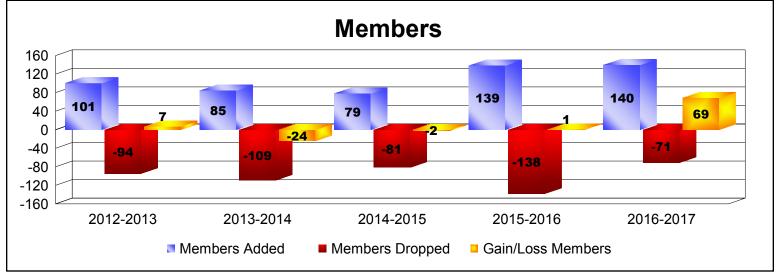

| Year      | New<br>Clubs | Dropped<br>Clubs | Gain/<br>Loss<br>Clubs | New<br>Members | Charter<br>Members | Reinstate<br>Members | Transfer<br>Members | Total<br>Member<br>Added | Total<br>Members<br>Dropped | Gain/<br>Loss<br>Members |
|-----------|--------------|------------------|------------------------|----------------|--------------------|----------------------|---------------------|--------------------------|-----------------------------|--------------------------|
| 2012-2013 | 0            | 0                | 0                      | 92             | 0                  | 4                    | 5                   | 101                      | -94                         | 7                        |
| 2013-2014 | 0            | -2               | -2                     | 77             | 0                  | 5                    | 3                   | 85                       | -109                        | -24                      |
| 2014-2015 | 0            | 0                | 0                      | 71             | 2                  | 2                    | 4                   | 79                       | -81                         | -2                       |
| 2015-2016 | 1            | -2               | -1                     | 93             | 28                 | 10                   | 8                   | 139                      | -138                        | 1                        |
| 2016-2017 | 2            | -1               | 1                      | 77             | 53                 | 2                    | 8                   | 140                      | -71                         | 69                       |
| Average   | 1            | -1               | 0                      | 82             | 17                 | 5                    | 6                   | 109                      | -99                         | 10                       |