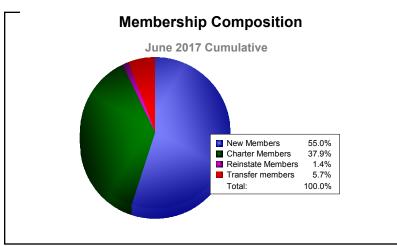

| -81                         | -2                       |
| 2015-2016 | 1            | -2               | -1                     | 93             | 28                 | 10                   | 8                   | 139                      | -138                        | 1                        |
| 2016-2017 | 2            | -1               | 1                      | 77             | 53                 | 2                    | 8                   | 140                      | -71                         | 69                       |
| Average   | 1            | -1               | 0                      | 82             | 17                 | 5                    | 6                   | 109                      | -99                         | 10                       |









MBR0065 Page 1 of 2 7/21/2017 12:48:14PM

| Year      | New<br>Clubs | Dropped<br>Clubs | Gain/<br>Loss<br>Clubs | New<br>Members | Charter<br>Members | Reinstate<br>Members | Transfer<br>Members | Total<br>Member<br>Added | Total<br>Members<br>Dropped | Gain/<br>Loss<br>Members |
|-----------|--------------|------------------|------------------------|----------------|--------------------|----------------------|---------------------|--------------------------|-----------------------------|--------------------------|
| 2012-2013 | 0            | 0                | 0                      | 52             | 0                  | 2                    | 3                   | 57                       | -49                         | 8                        |
| 2013-2014 | 0            | -1