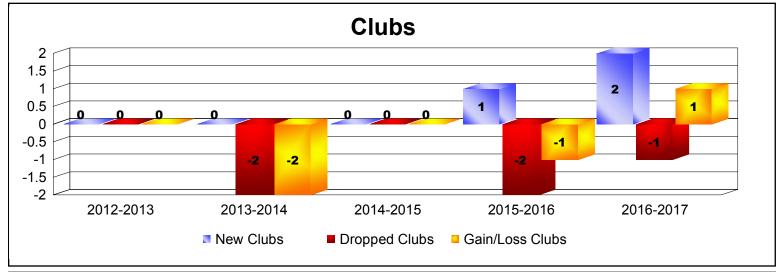

| Year      | New<br>Clubs | Dropped<br>Clubs | Gain/<br>Loss<br>Clubs | New<br>Members | Charter<br>Members | Reinstate<br>Members | Transfer<br>Members | Total<br>Member<br>Added | Total<br>Members<br>Dropped | Gain/<br>Loss<br>Members |
|-----------|--------------|------------------|------------------------|----------------|--------------------|----------------------|---------------------|--------------------------|-----------------------------|--------------------------|
| 2012-2013 | 0            | 0                | 0                      | 92             | 0                  | 4                    | 5                   | 101                      | -94                         | 7                        |
| 2013-2014 | 0            | -2               | -2                     | 77             | 0                  | 5                    | 3                   | 85                       | -109                        | -24                      |
| 2014-2015 | 0            | 0                | 0                      | 71             | 2                  | 2                    | 4                   | 79                       | -81                         | -2                       |
| 2015-2016 | 1            | -2               | -1                     | 93             | 28                 | 10                   | 8                   | 139                      | -138                        | 1                        |
| 2016-2017 | 2            | -1               | 1                      | 77             | 53                 | 2                    | 8                   | 140                      | -71                         | 69                       |
| Average   | 1            | -1               | 0                      | 82             | 17                 | 5                    | 6                   | 109                      | -99                         | 10                       |