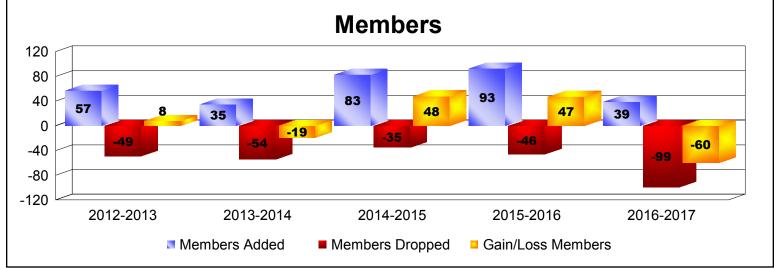

MBR0065 Page 1 of 2 7/21/2017 12:48:14PM

| Year      | New<br>Clubs | Dropped<br>Clubs | Gain/<br>Loss<br>Clubs | New<br>Members | Charter<br>Members | Reinstate<br>Members | Transfer<br>Members | Total<br>Member<br>Added | Total<br>Members<br>Dropped | Gain/<br>Loss<br>Members |
|-----------|--------------|------------------|------------------------|----------------|--------------------|----------------------|---------------------|--------------------------|-----------------------------|--------------------------|
| 2012-2013 | 0            | 0                | 0                      | 52             | 0                  | 2                    | 3                   | 57                       | -49                         | 8                        |
| 2013-2014 | 0            | -1               | -1                     | 34             | 0                  | 1                    | 0                   | 35                       | -54                         | -19                      |
| 2014-2015 | 0            | -1               | -1                     | 78             | 0                  | 3                    | 2                   | 83                       | -35                         | 48                       |
| 2015-2016 | 0            | 0                | 0                      | 91             | 0                  | 2                    | 0                   | 93                       | -46                         | 47                       |
| 2016-2017 | 0            | 0                | 0                      | 35             | 0                  | 1                    | 3                   | 39                       | -99                         | -60                      |
| Average   | 0            | 0                | 0                      | 58             | 0                  | 2                    | 2                   | 61                       | -57                         | 5                        |